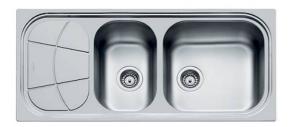

# **Sink Big Bowl**

Bowl on the right Kitchen Sinks Code: 1512 401

| Drainer                   | Yes                                                                                                                                                                                                                                                    |
|---------------------------|--------------------------------------------------------------------------------------------------------------------------------------------------------------------------------------------------------------------------------------------------------|
| Width                     | 116 cm                                                                                                                                                                                                                                                 |
| Bowl dimension            | 450x400 + 275x400mm                                                                                                                                                                                                                                    |
| Number of bowls           | 2 bowls                                                                                                                                                                                                                                                |
| Waste fitting             | 3,5" drain                                                                                                                                                                                                                                             |
| FEATURES                  |                                                                                                                                                                                                                                                        |
| 2nd/3rd hole availaible   | The sink can be customized with the execution on request of additional holes, usable for double-hole mixers, for remote controlled drains or for the installation of soap dispensers. The positions are marked on the drawings with dotted line holes. |
| Added value               | Foster uses steel thicknesses higher than those used on average by other manufacturers. This is how, thanks to our long experience, we know how to make sinks of superior quality and with a better resistance to aging.                               |
| Basket 3,5" waste fitting | The drain is equipped with a large 3.5" drain, with the practical basket cap that prevents the discharge of solid parts.                                                                                                                               |
| Sliding brackets          |                                                                                                                                                                                                                                                        |