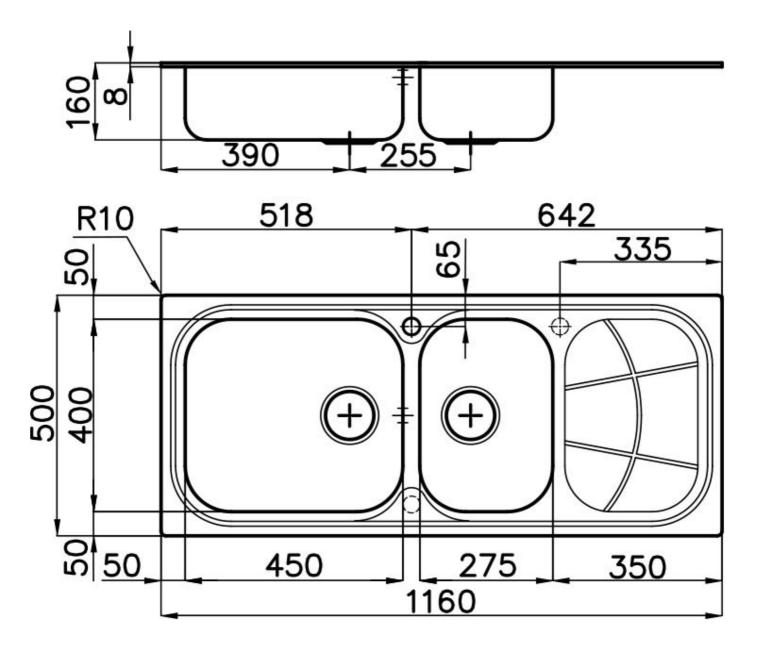

#### **DETAILS**

| Standard (8 mm Edge)                                            |
|-----------------------------------------------------------------|
| Foster brushed                                                  |
| AISI 304 stainless steel                                        |
| Microfoster                                                     |
| 90 cm                                                           |
| 1160 x 500 mm                                                   |
| Fixing hooks, gasket, drain, overflow and siphon, boxed packing |
| 1 standard hole - 2nd and 3rd on request                        |
| 1140 x 480 mm                                                   |
|                                                                 |

| Drainer                   | Yes                                                                                                                                                                                                                                                    |
|---------------------------|--------------------------------------------------------------------------------------------------------------------------------------------------------------------------------------------------------------------------------------------------------|
| Width                     | 116 cm                                                                                                                                                                                                                                                 |
| Bowl dimension            | 450x400 + 275x400mm                                                                                                                                                                                                                                    |
| Number of bowls           | 2 bowls                                                                                                                                                                                                                                                |
| Waste fitting             | 3,5" drain                                                                                                                                                                                                                                             |
| FEATURES                  |                                                                                                                                                                                                                                                        |
| 2nd/3rd hole availaible   | The sink can be customized with the execution on request of additional holes, usable for double-hole mixers, for remote controlled drains or for the installation of soap dispensers. The positions are marked on the drawings with dotted line holes. |
| Added value               | Foster uses steel thicknesses higher than those used on average by other manufacturers. This is how, thanks to our long experience, we know how to make sinks of superior quality and with a better resistance to aging.                               |
| Basket 3,5" waste fitting | The drain is equipped with a large 3.5" drain, with the practical basket cap that prevents the discharge of solid parts.                                                                                                                               |
| Sliding brackets          |                                                                                                                                                                                                                                                        |